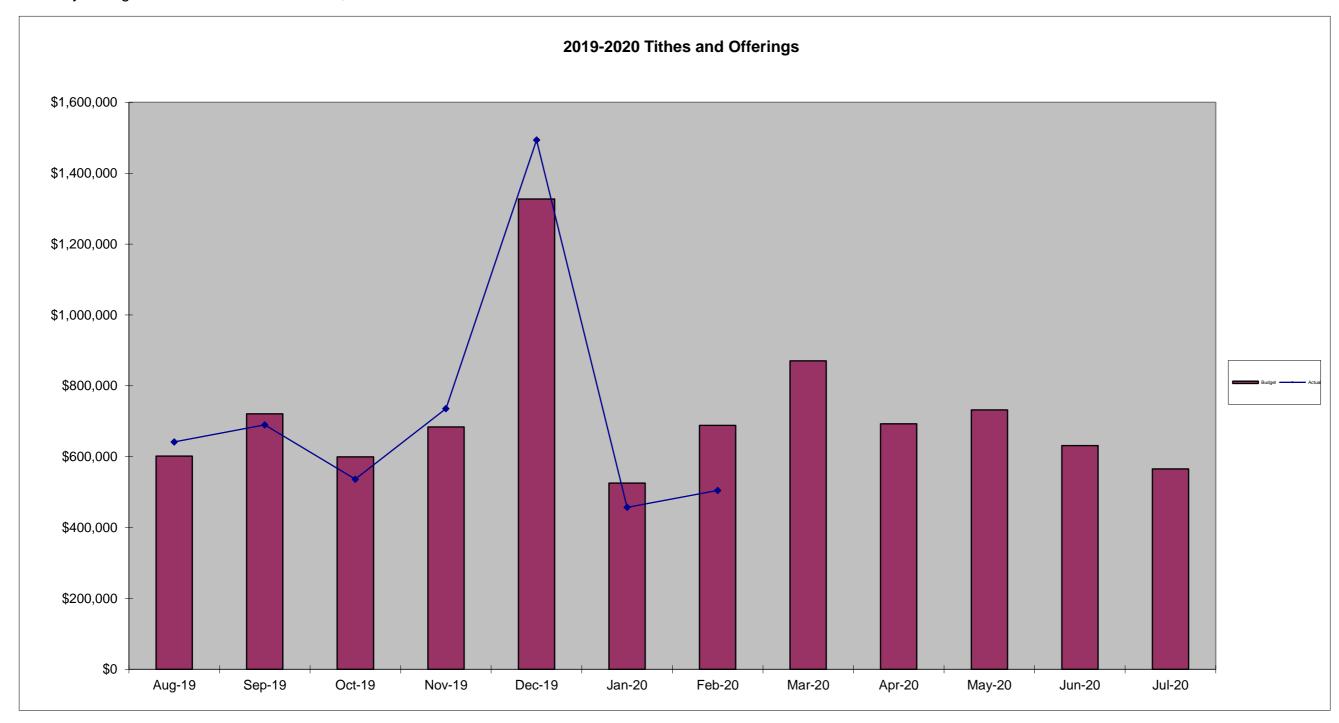

February Budget Giving Total

\$ 688,616.00

February Giving Month to Date

504,565.31