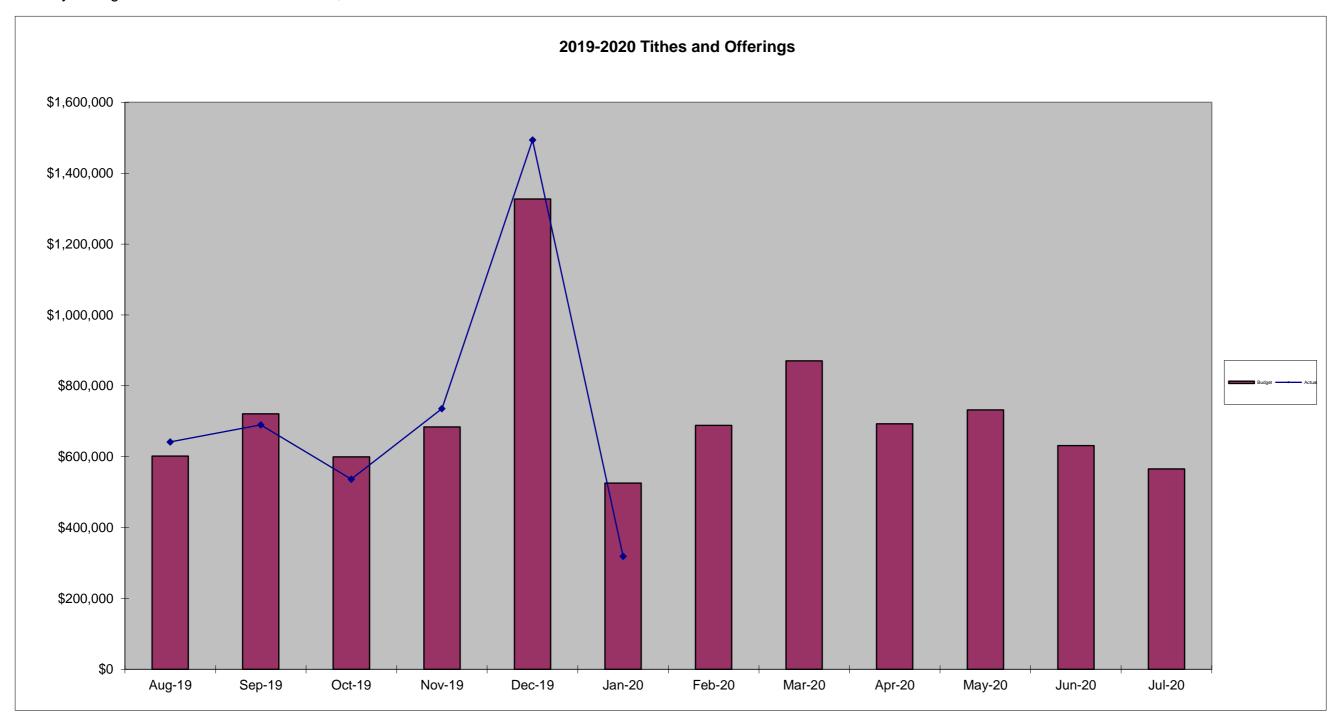

January Budget Giving Total

\$ 525,765.00

January Giving Month to Date

319,066.32