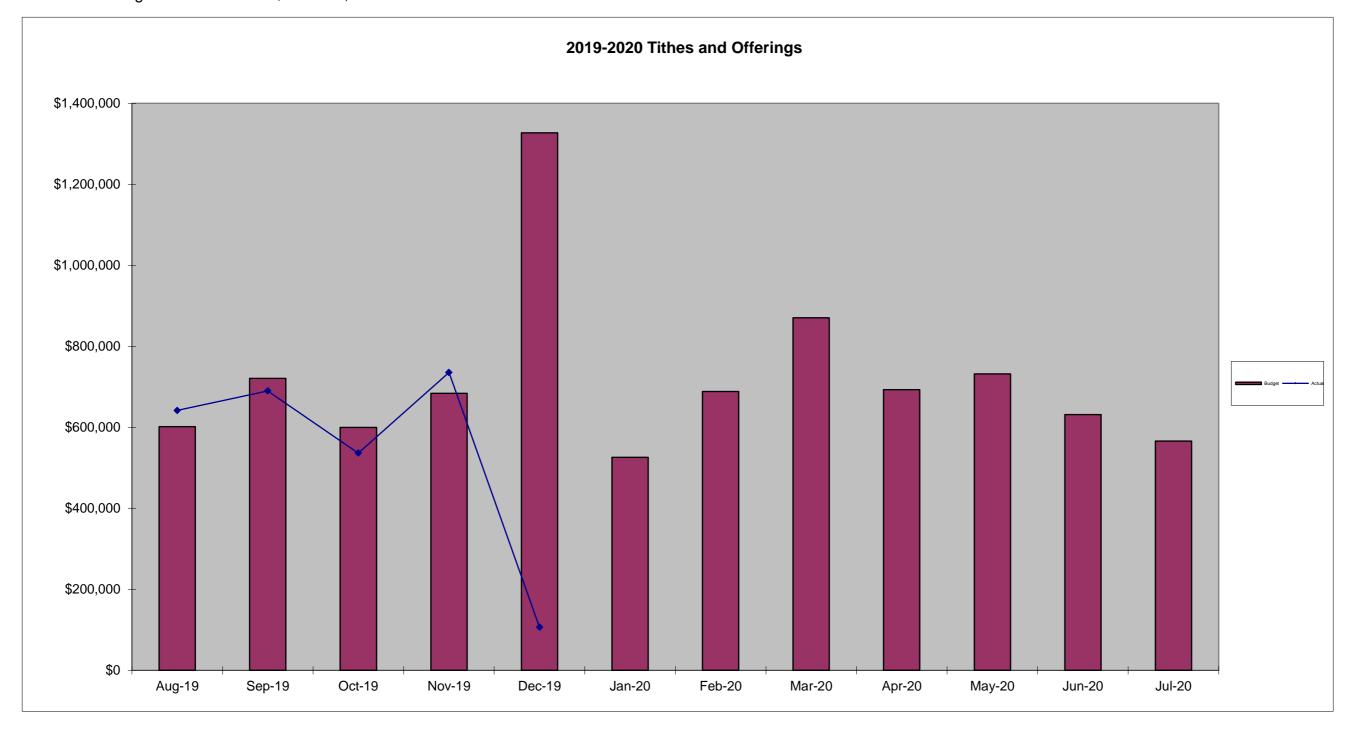

December Budget Giving Total \$ 1,327,235.00

December Giving Month to Date \$ 106,338.43