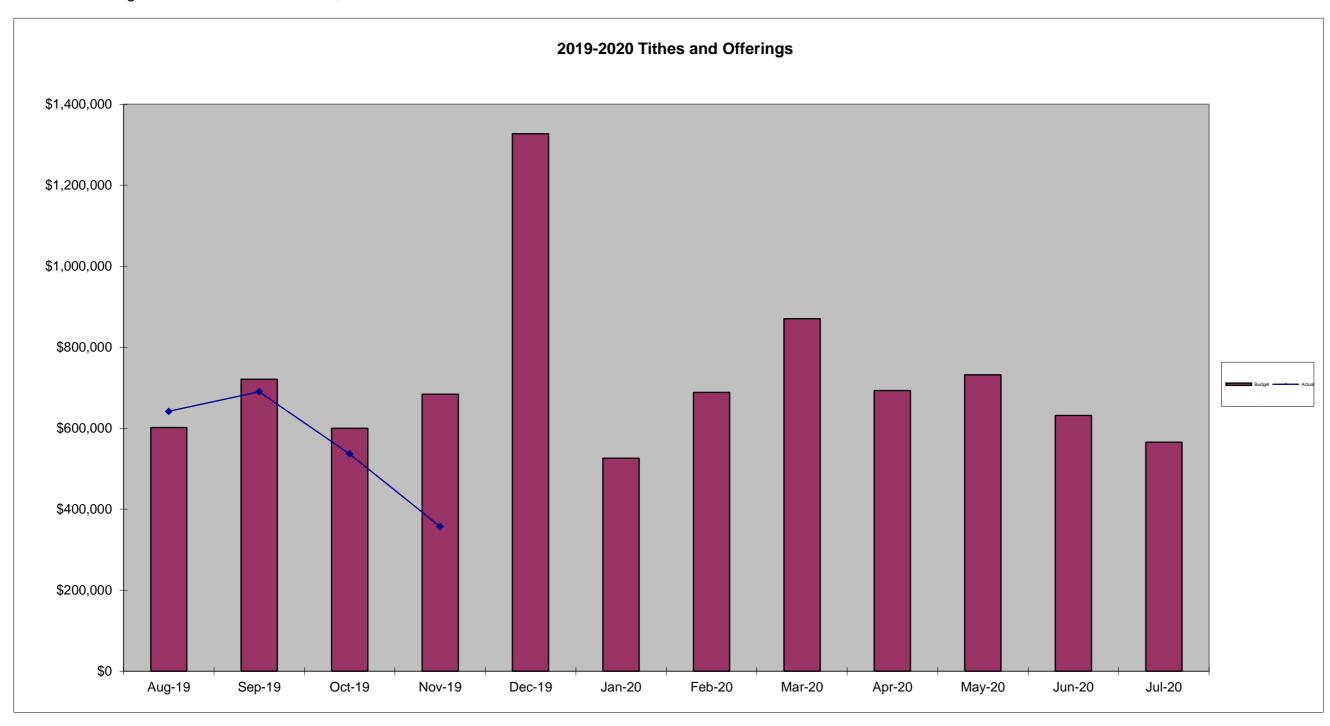

November Budget Giving Total

\$ 683,843.00

November Giving Month to Date \$

356,991.67