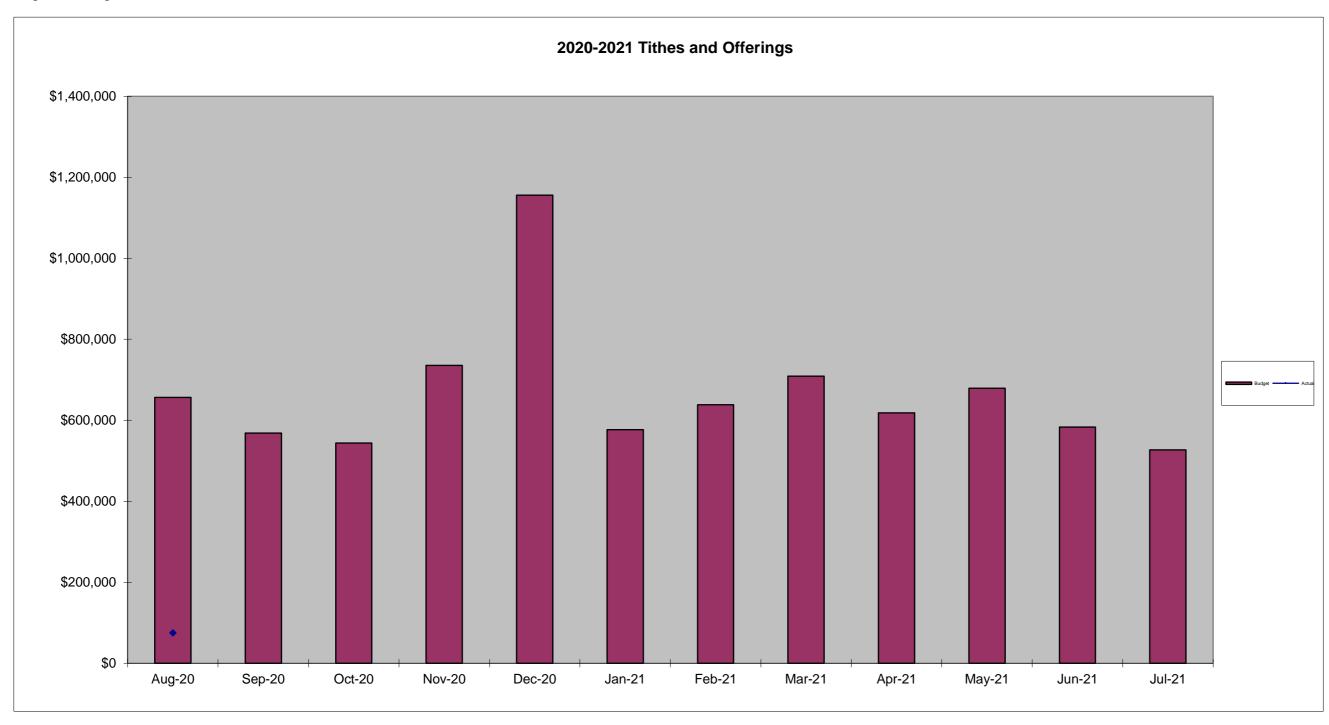

August Budget Giving Total

\$ 656,660.00

August Giving Month to Date

75,251.78