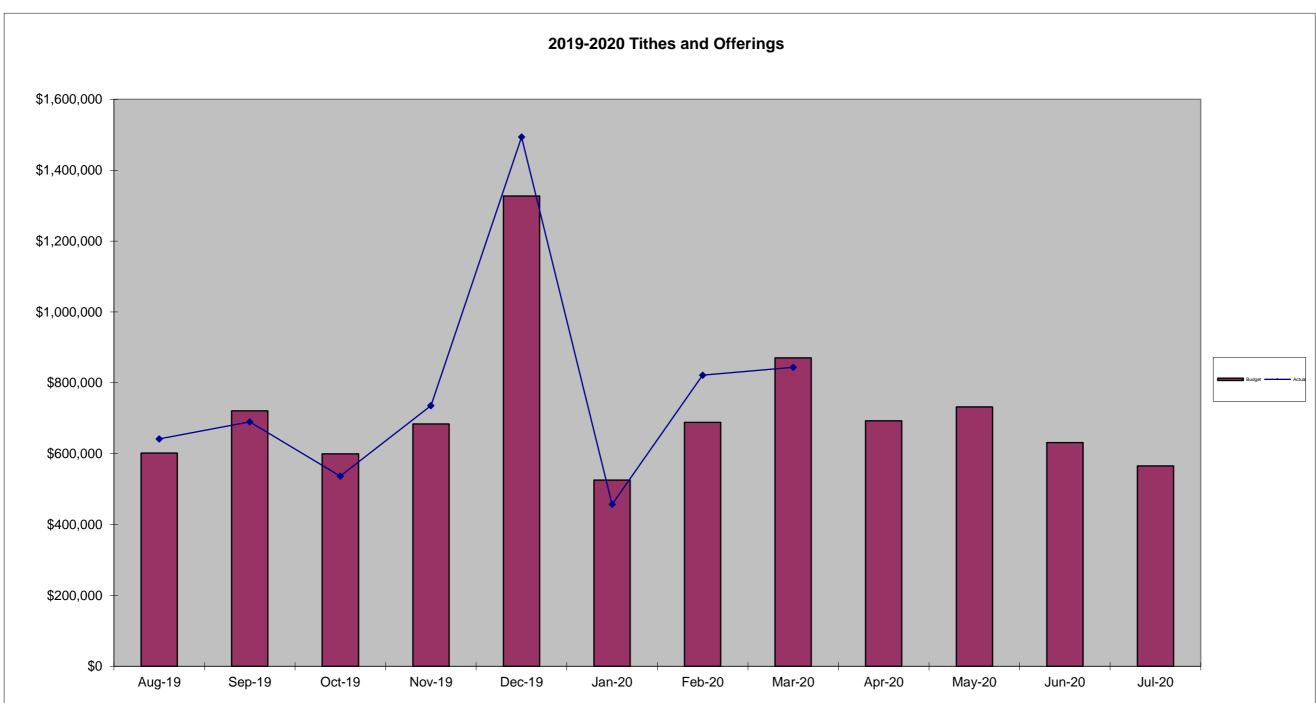

## REVENUE AND EXPENSES

Total (Carmel Baptist Church, WEE School, Carmel Christian School)

|                            | Income          | Expenses        | Actual<br>Surplus/ <mark>(Deficit)</mark> | Planned<br>Surplus/ (Deficit) |
|----------------------------|-----------------|-----------------|-------------------------------------------|-------------------------------|
| February YTD               | \$16,411,725.36 | \$13,476,312.23 | \$2,935,413.13                            | \$1,367,759.22                |
| Carmel Baptist Church Only |                 |                 |                                           |                               |
|                            | Income          | Expenses        | Surplus/ (Deficit)                        | Surplus/ (Deficit)            |
| February YTD               | \$6,367,471.94  | \$5,436,950.54  | \$930,521.40                              | \$44,241.00                   |